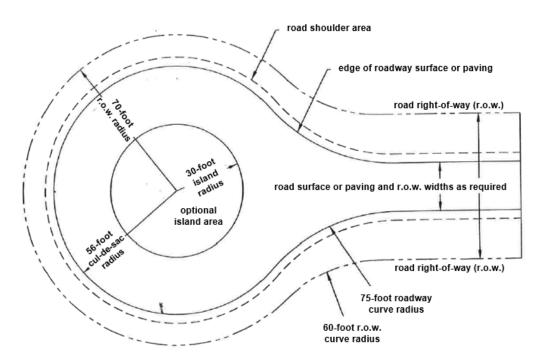

# 2025 CHARTER TOWNSHIP OF UNION Board of Trustees Regular Meeting Minutes

A regular meeting of the Charter Township of Union Board of Trustees was held on March 26, 2025, at 7:00 p.m. at the Union Township Hall.