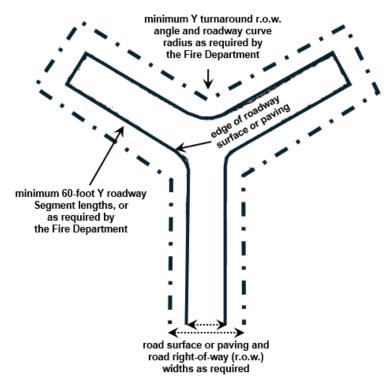

# 2025 CHARTER TOWNSHIP OF UNION Board of Trustees Regular Meeting Minutes

A regular meeting of the Charter Township of Union Board of Trustees was held on March 26, 2025, at 7:00 p.m. at the Union Township Hall.