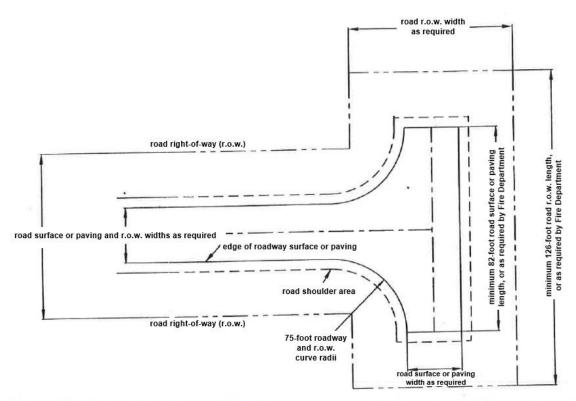

# 2025 CHARTER TOWNSHIP OF UNION Board of Trustees Regular Meeting Minutes

A regular meeting of the Charter Township of Union Board of Trustees was held on March 26, 2025, at 7:00 p.m. at the Union Township Hall.